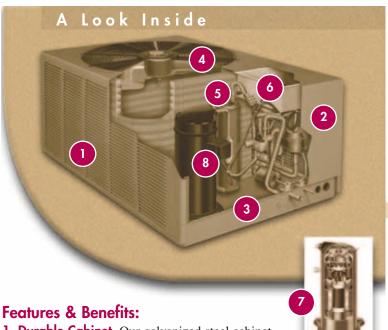

- **1. Durable Cabinet.** Our galvanized steel cabinet protects your Rheem unit from the elements, helping reduce maintenance expense.
- **2. Serviceability.** Service time and expense are kept to an absolute minimum. The removal of one panel provides your technician easy access to all internal components.
- **3. Low Corrosion. Low Sound.** A special base pan elevates the unit off the pad and away from corrosive condensation. More quiet performance and lower vibration levels also result.
- **4. Fan-tastic.** Our motor mount prevents damage to your fan motor, extending its service life.
- **5. Wrap-Around Coil.** High-quality copper tubing and corrosion-resistant aluminum fins provide better airflow, improved efficiency, and lower operating costs.
- **6. Compressor Protection.** If your refrigerant level is ever too high or low, on-board safeguards protect your compressor from damage.
- **7. Heart & Scroll.** The heart of your heat pump unit is the compressor. That's why every Rheem unit features a Copeland® Scroll® Compressor widely recognized as the industry leader for performance and durability.
- **8. Rheem Green is More Than Skin Deep.** At Rheem, green is much more than the patented neutra-green color of our products, which blends so well into landscapes. Our 13-SEER R-410A Heat Pump features earth-friendly R-410A refrigerant.